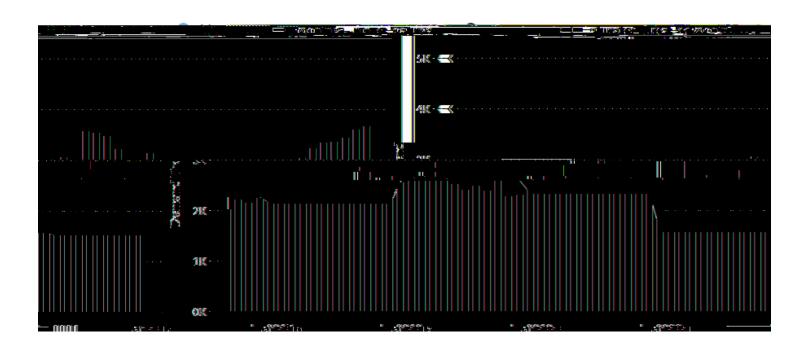

### Job Pos/ ng Ac/ vity

12,375 Unique Job Postings

The number of unique pos/ ngs for this job from Jan 2021 to Sep 2021.

2,095 Employers Competing

All employers in the region who posted for this job from Jan 2021 to Sep 2021.

29 Day Median Duration

Pos/ ng dura/ on is the same as what's typical in the region.