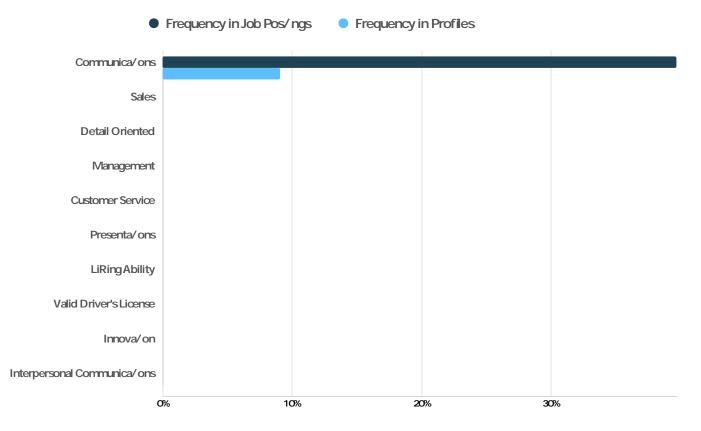

### **Top Common Skills**

Re/ rement risk is about average in Chicago-Naperville-Elgin, IL-IN- Occupation Race/Ethnicity Breakdown