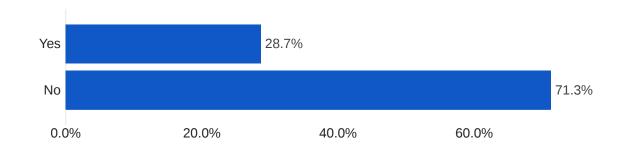

### Have you already been accepted into a graduate program?

| Accepted into Grad Program | Choice Count    |
|----------------------------|-----------------|
| Yes                        | 28.7% <b>33</b> |
| No                         | 71.3% 82        |
| Total                      | 115             |