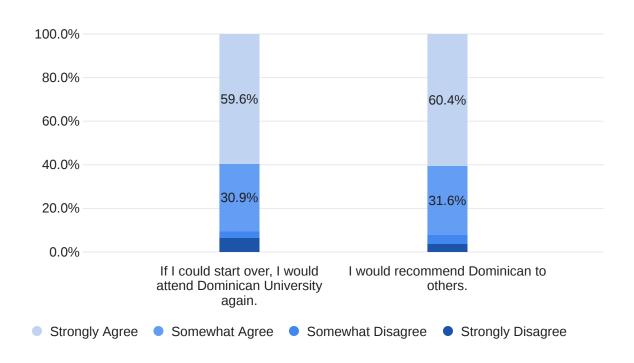

# Please rate your level of agreement with the following about your OVERALL experience at Dominican:

| Level of Agreement                                                | Strongly<br>Disagree | Somewhat<br>Disagree | Somewhat<br>Agree | Strongly<br>Agree   | Total |
|-------------------------------------------------------------------|----------------------|----------------------|-------------------|---------------------|-------|
| If I could start over, I would attend Dominican University again. | 6.4% 12              | 3.2% 6               | 30.9% 58          | 59.6%<br>112        | 188   |
| I would recommend Dominican to others.                            | 3.7% <b>7</b>        | 4.3% 8               | 31.6% 59          | 60.4%<br><b>113</b> | 187   |