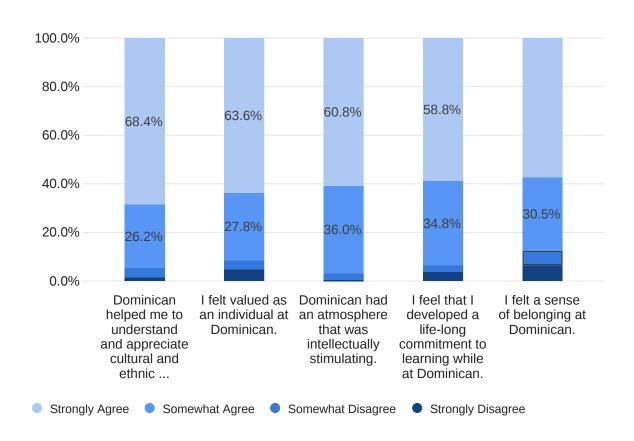

As a result of my experience at Dominican University,

## Please rate your level of agreement with the following about Dominican: